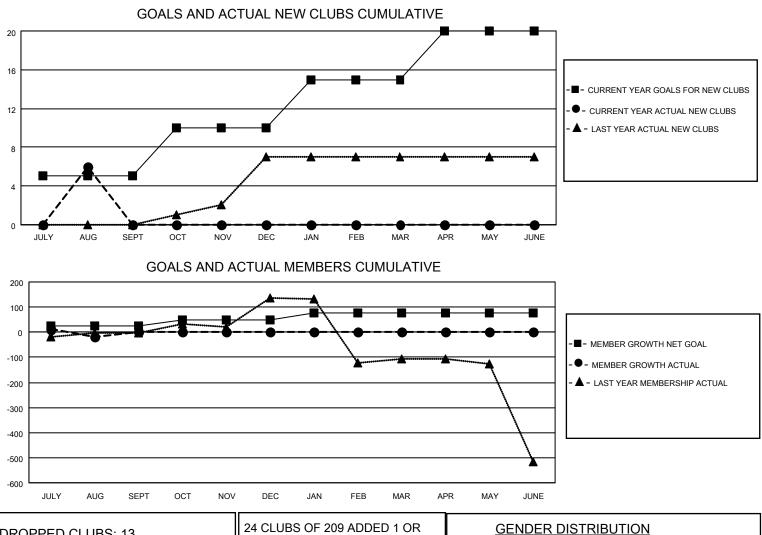

## LOCATION INDIA

District 3233G1

Results as of: 8/31/2021

| Clubs                 |               |           |               | Members               |                        |                         |                                                    |
|-----------------------|---------------|-----------|---------------|-----------------------|------------------------|-------------------------|----------------------------------------------------|
| RESULTS FOR 2021-2022 |               |           |               | RESULTS FOR 2021-2022 |                        |                         |                                                    |
| QUARTER               | NEW CLUB GOAL | NEW CLUBS | DROPPED CLUBS | QUARTER               | BER GROWTH NET<br>GOAL | MEMBER GROWTH<br>ACTUAL | DROPPED<br>MEMBERS ACTUAL<br>(including transfers) |
| JULY/AUG/SEPT         | 5             | 6         | 13            | JULY/AUG/SEPT         | 25                     | 210                     | 222                                                |
| OCT/NOV/DEC           | 5             | 0         | 0             | OCT/NOV/DEC           | 25                     | 0                       | 0                                                  |
| JAN/FEB/MAR           | 5             | 0         | 0             | JAN/FEB/MAR           | 25                     | 0                       | 0                                                  |
| APR/MAY/JUNE          | 5             | 0         | 0             | APR/MAY/JUNE          | 0                      | 0                       | 0                                                  |

| DROPPED CLUBS: 13 |     | MORE NEW MEMBERS          | GENDER DISTRIBUTION                 |                |  |
|-------------------|-----|---------------------------|-------------------------------------|----------------|--|
|                   |     |                           | MALE                                | 2,039 (60.70%) |  |
|                   |     |                           | FEMALE                              | 1,320 (39.30%) |  |
| DROPPED MEMBERS   |     |                           | NON BINARY                          | 0 (0.00%)      |  |
|                   |     |                           | PREFER NOT TO ANSWER                | 0 (0.00%)      |  |
| DECEASED          | 2   |                           |                                     |                |  |
| CLUB CANCELLED    | 192 | CLICK HERE FOR CUMULATIVE | TOTAL FAMILY UNIT MEMBERS 1,166     |                |  |
| OTHER             | 28  | MEMBERSHIP DATA           |                                     |                |  |
| TOTAL             | 222 |                           | FAMILY MEMBERS PAYING HALF DUES 691 |                |  |
|                   |     |                           |                                     |                |  |
|                   |     |                           |                                     |                |  |